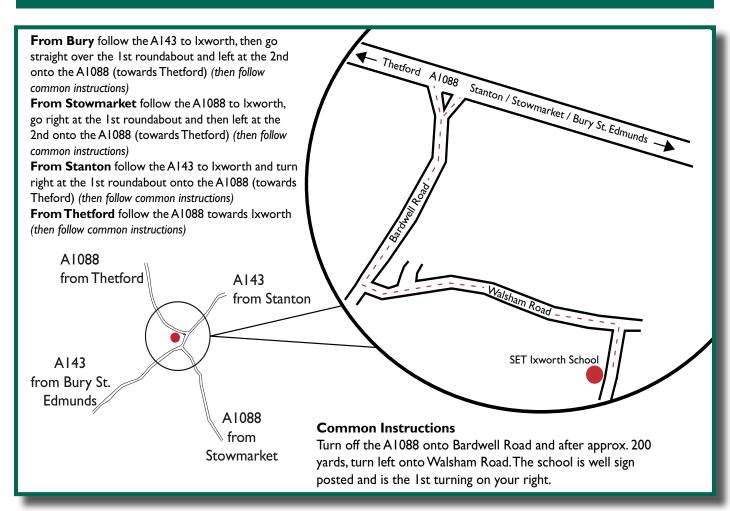

nis Courts (outdoor)
- Netball Courts (outdoor)
- Indoor Gym / Sports Hall which can be used for exercise classes or indoor training.



# **Hire Rate**

For further information and availability please contact School office on 01359 234050 or email ixworth@seckfordeducation.org.uk.

| Area                     | RATE PER HOUR      | ALL DAY HIRE       |
|--------------------------|--------------------|--------------------|
| Sports Field             | £15.00             | £80.00             |
| Tennis Court             | £10.00 (per court) | £60.00 (per court) |
| Cricket Pitch            | £15.00             | £60.00             |
| Netball Court            | £15.00 (per court) | £60.00 (per court) |
| Indoor Gym / Sports Hall | £15.00             | £80.00             |

# How to Find Us